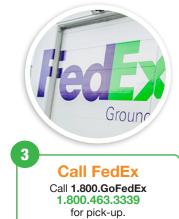

## Certificate

Once your waste is received and recycled. A **Certificate** of **Recycling** is issued.