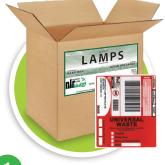

# **MULTIPAK**

## CONTAINS

- (1) MultiPak Container
- (1) InnerPak (Plastic Bag)
- (1) FedEx Shipping Label (Attached to Container)
- Instructions

Container Open InnerPak liner and place

into container. Fill out the **Accumulation Start Date**.

#### LAMP TYPES

- Fluorescent: CFL/PL, HID/HPS, U-Shape, Circleline and Biax, Ultraviolet, Germicidal – All Hg Styles.
- Other: Non Hg – Incandescent, LED, PAR Flood, Halogen, etc.

Fill container completely. Secure InnerPak liner & seal Top of the Box closed.