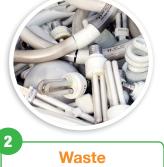

#### LAMP TYPES

- Fluorescent: CFL/PL, HID/HPS, U-Shape, Circleline and Biax, Ultraviolet, Germicidal – All Hg Styles.
- Other: Non Hg – Incandescent, LED, PAR Flood, Halogen, etc.

Fill container completely. Secure InnerPak liner & seal Top of the Box closed.

#### UNACCEPTED

- Bulbs not in InnerPak
- Crushed or Broken Bulbs
- Bulbs Taped Together