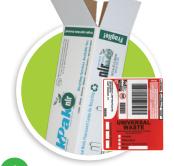

#### CONTAINS

- (1) 4' or 8' Container
- (1) InnerPak (Plastic Bag)
- (1) FedEx Shipping Label (Attached to Container)
- Adhesive StripsInstructions

### Container

Open InnerPak liner and place into container. Fill out the Accumulation Start Date.

Fill container completely. Secure InnerPak liner & seal top with Adhesive Strips.