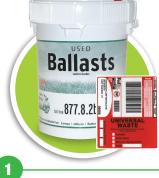

# BALLASTS

## CONTAINS

- (1) Ballast Container
- (1) InnerPak (Plastic Bag)
- (1) FedEx Shipping Label (Attached to Container)
- Instructions

Open InnerPak liner and place

into container. Fill out the Accumulation Start Date.

#### **BALLASTS TYPES**

- PCB
- DEHP
- Non-PCB
- Electronic Ballasts

Fill container completely. Secure InnerPak liner & attach Self-Sealing Lid.